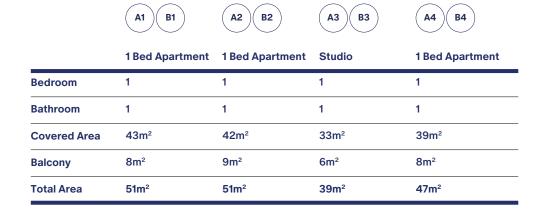

# 1st floor and 2nd floor

1st- 2nd Floor

Roumelis Street

# **Unit Summary**

.04

| Unit | Floor  | Туре      | Beds | Baths  | Total Area<br>(m²) | Covered Area<br>(m²) | Balcony<br>(m²) | Garden<br>(m²) | Price    |
|------|--------|-----------|------|--------|--------------------|----------------------|-----------------|----------------|----------|
| GF1  | LG-G/F | Duplex    | 1    | 2(1WC) | 60                 | 53(26+27)            | 7               | -              | €309,000 |
| GF2  | LG-G/F | Duplex    | 1    | 2(1WC) | 61                 | 51(25+26)            | 10              |                | €299,000 |
| GF3  | LG-G/F | Duplex    | 1    | 2(1WC) | 63                 | 56(30+26)            | 7               |                | €319,000 |
| GF4  | LG-G/F | Duplex    | 1    | 2(1WC) | 123                | 60(29+31)            | 6               | 57             | €350,000 |
| GF5  | LG-G/F | Duplex    | 2    | 2(1WC) | 162                | 79(38+41)            | 9               | 74             | €450,000 |
| A1   | 1st    | Apartment | 1    | 1      | 51                 | 43                   | 8               |                | €283,000 |
| A2   | 1st    | Apartment | 1    | 1      | 51                 | 42                   | 9               |                | €280,000 |
| A3   | 1st    | Studio    | 1    | 1      | 39                 | 33                   | 6               |                | €255,000 |
| A4   | 1st    | Apartment | 1    | 1      | 47                 | 39                   | 8               |                | €264,000 |
| B1   | 2nd    | Apartment | 1    | 1      | 51                 | 43                   | 8               |                | Reserved |
| B2   | 2nd    | Apartment | 1    | 1      | 51                 | 42                   | 9               |                | Reserved |
| В3   | 2nd    | Studio    | 1    | 1      | 39                 | 33                   | 6               |                | €257,000 |
| B4   | 2nd    | Apartment | 1    | 1      | 47                 | 39                   | 8               | -              | €273,000 |