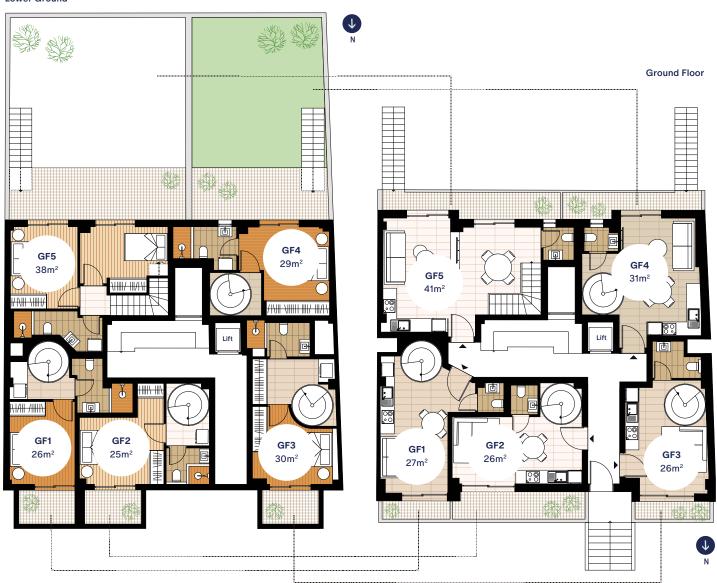

# Lower ground and Ground floor

### Lower Ground

Roumelis Street

|              | (GF1)            | GF2              | GF3          | GF4          | GF5          |  |
|--------------|------------------|------------------|--------------|--------------|--------------|--|
|              | 1 Bed Duplex     | 1 Bed Duplex     | 1 Bed Duplex | 1 Bed Duplex | 2 Bed Duplex |  |
| Bedroom      | 1                | 1                | 1            | 1            | 2            |  |
| Bathroom     | 2(1WC)           | 2(1WC)           | 2(1WC)       | 2(1WC)       | 2(1WC)       |  |
| Covered Area | 53m <sup>2</sup> | 51m²             | 56m²         | 60m²         | 79m²         |  |
| Balcony      | 7m²              | 10m <sup>2</sup> | 7m²          | 6m²          | 9m²          |  |
| Garden       | -                | -                | -            | 57m²         | 74m²         |  |
| Total Area   | ea 60m² 61m²     |                  | 63m²         | 123m²        | 162m²        |  |