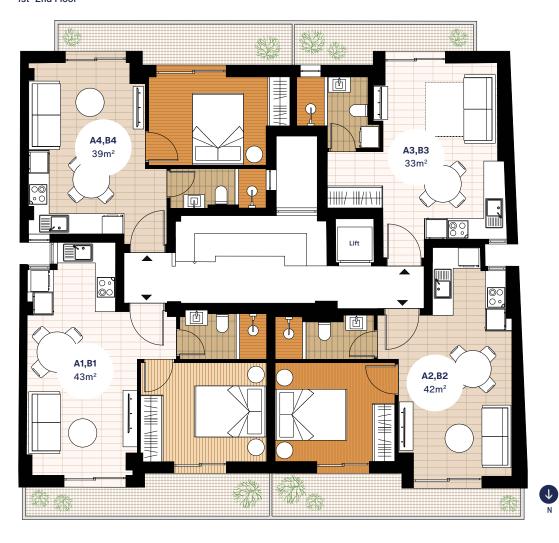

# 1st floor and 2nd floor

1st- 2nd Floor

Roumelis Street

# **Unit Summary**

.04

| Unit | Floor  | Туре      | Beds | Baths  | Total Area<br>(m²) | Covered Area<br>(m²) | Balcony<br>(m²) | Garden<br>(m²) | Price    |
|------|--------|-----------|------|--------|--------------------|----------------------|-----------------|----------------|----------|
| GF1  | LG-G/F | Duplex    | 1    | 2(1WC) | 60                 | 53(26+27)            | 7               | -              | €309,000 |
| GF2  | LG-G/F | Duplex    | 1    | 2(1WC) | 61                 | 51(25+26)            | 10              |                | €299,000 |
| GF3  | LG-G/F | Duplex    | 1    | 2(1WC) | 63                 | 56(30+26)            | 7               |                | €319,000 |
| GF4  | LG-G/F | Duplex    | 1    | 2(1WC) | 123                | 60(29+31)            | 6               | 57             | €350,000 |
| GF5  | LG-G/F | Duplex    | 2    | 2(1WC) | 162                | 79(38+41)            | 9               | 74             | €450,000 |
| A1   | 1st    | Apartment | 1    | 1      | 51                 | 43                   | 8               |                | €283,000 |
| A2   | 1st    | Apartment | 1    | 1      | 51                 | 42                   | 9               |                | €280,000 |
| A3   | 1st    | Studio    | 1    | 1      | 39                 | 33                   | 6               |                | €255,000 |
| A4   | 1st    | Apartment | 1    | 1      | 47                 | 39                   | 8               |                | €264,000 |
| B1   | 2nd    | Apartment | 1    | 1      | 51                 | 43                   | 8               |                | Reserved |
| B2   | 2nd    | Apartment | 1    | 1      | 51                 | 42                   | 9               |                | Reserved |
| В3   | 2nd    | Studio    | 1    | 1      | 39                 | 33                   | 6               |                | €257,000 |
| B4   | 2nd    | Apartment | 1    | 1      | 47                 | 39                   | 8               | -              | €273,000 |