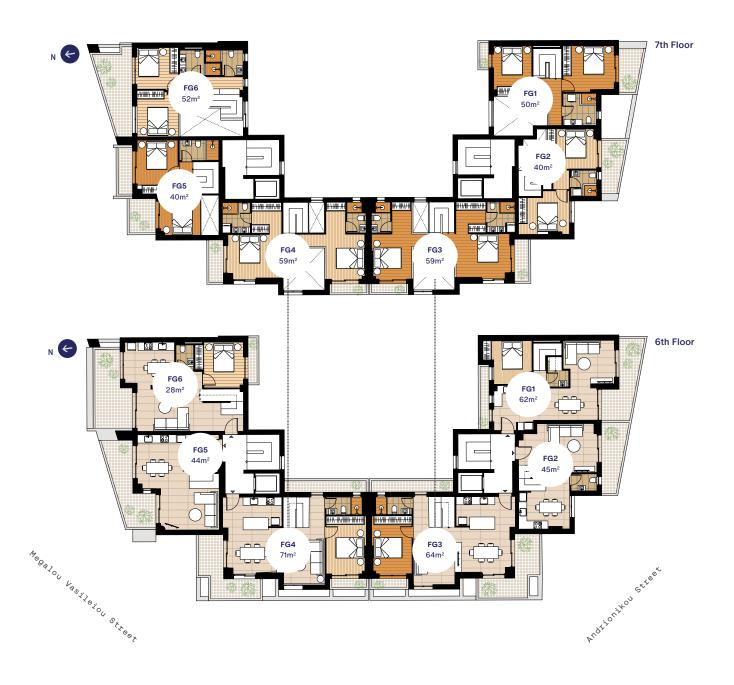

# 6th floor and 7th floor

|              | (FG1)        | FG2              | FG3          | FG4          | FG5          | FG6          |
|--------------|--------------|------------------|--------------|--------------|--------------|--------------|
|              | 3 Bed Duplex | 2 Bed Duplex     | 3 Bed Duplex | 3 Bed Duplex | 2 Bed Duplex | 3 Bed Duplex |
| Bedroom      | 3            | 2                | 3            | 3            | 2            | 3            |
| Bathroom     | 2 (1WC)      | 2 (1WC)          | 3            | 3            | 2 (1WC)      | 3 (1WC)      |
| Covered Area | 112m²        | 85m <sup>2</sup> | 130m²        | 130m²        | 84m²         | 115m²        |
| Balcony      | 11m²         | 15m²             | 28m²         | 28m²         | 24m²         | 29m²         |
| Total Area   | 123m²        | 100m²            | 158m²        | 158m²        | 108m²        | 144m²        |