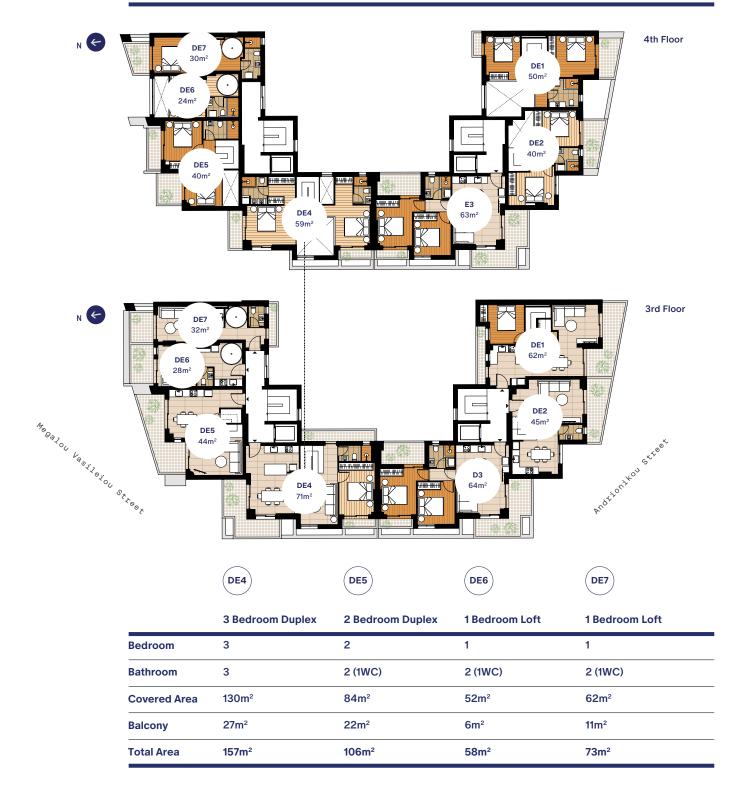

# 4th floor and 5th floor

(DE1)

DE2

D3

**E3** 

|              | 3 Bedroom Duplex  | 2 Bedroom Duplex | 2 Bedroom Apartment | 2 Bedroom Apartment |
|--------------|-------------------|------------------|---------------------|---------------------|
| Bedroom      | 3                 | 2                | 2                   | 2                   |
| Bathroom     | 2 (1WC)           | 2 (1WC)          | 1                   | 1                   |
| Covered Area | 112m <sup>2</sup> | 85m²             | 64m²                | 63m²                |
| Balcony      | 20m²              | 13m²             | 20m²                | 20m²                |
| Total Area   | 132m²             | 98m²             | 84m²                | 83m²                |