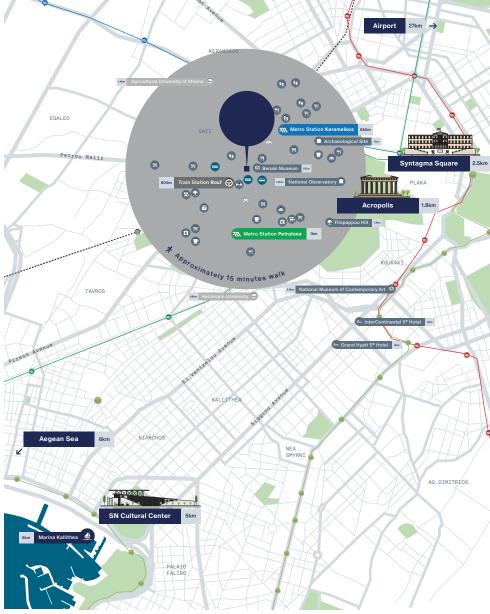

### Prime location

**Gazi**, ideally located near the center of Athens providing some of the city's prime nightlife, a destination where the heart of modern Greece beats.

Just few meters' walk from Athens city center

Cultural hotspot for art exhibitions and music festivals

Michelin starred restaurants