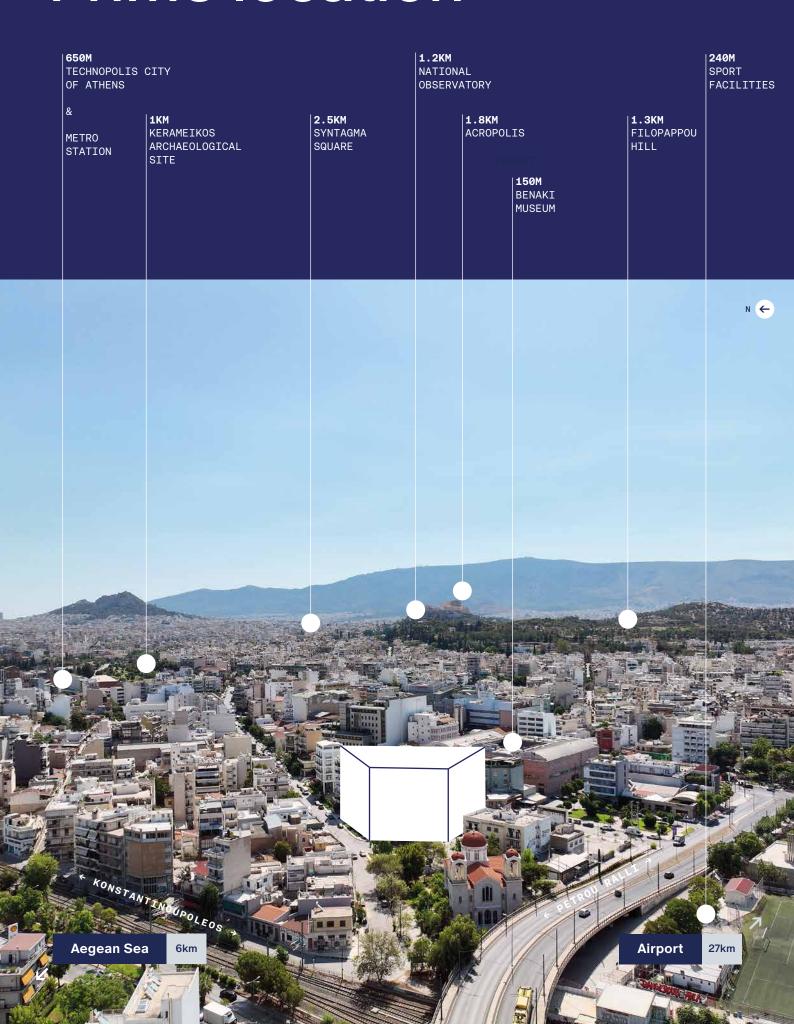

### Prime location

**Gazi**, ideally located near the center of Athens providing some of the city's prime nightlife, a destination where the heart of modern Greece beats.

Just few meters' walk from Athens city center

Cultural hotspot for art exhibitions and music festivals

Michelin starred restaurants