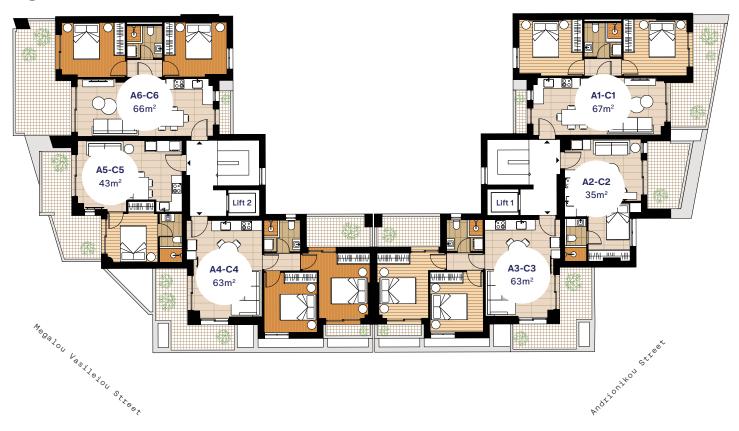

### 1st floor 2nd floor and 3rd floor

| ( A1 )( B1 )( C1 ) |  |
|--------------------|--|
|                    |  |

|              | 2 Bed Apartment | Studio | 2 Bed Apartment |
|--------------|-----------------|--------|-----------------|
| Bedroom      | 2               | 1      | 2               |
| Bathroom     | 1               | 1      | 1               |
| Covered Area | 67m²            | 35m²   | 64m²            |
| Balcony      | 13m²            | 9m²    | 20m²            |
| Total Area   | 80m²            | 44m²   | 84m²            |

| ( <b>A4</b> )( | B4 | C4  |
|----------------|----|-----|
| \ /\           |    | \ / |

| <b>A6</b> | )( B | 6 | )( C | 6 |
|-----------|------|---|------|---|
| · /       | / \  | / |      |   |

| 2 Bed Apartment | 1 Bed Apartment                           | 2 Bed Apartment                                                             |
|-----------------|-------------------------------------------|-----------------------------------------------------------------------------|
| 2               | 1                                         | 2                                                                           |
| 1               | 1                                         | 1                                                                           |
| 64m²            | 44m²                                      | 66m²                                                                        |
| 20m²            | 13m²                                      | 13m²                                                                        |
| 84m²            | 57m²                                      | 82m²                                                                        |
|                 | 1<br>64m <sup>2</sup><br>20m <sup>2</sup> | 2 1 1 1 64m <sup>2</sup> 44m <sup>2</sup> 20m <sup>2</sup> 13m <sup>2</sup> |