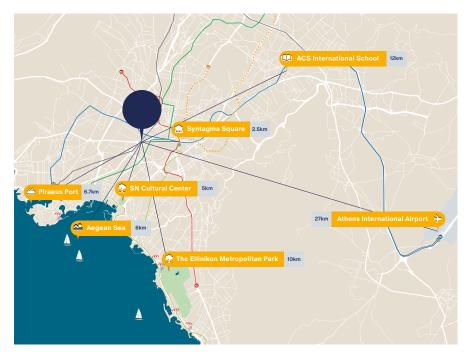

### STRATEGIC INVESTMENT

 ONLY FEW METERS' WALK FROM ATHENS CITY CENTER, PRESENTS A REMARKABLE OPPORTUNITY WITH UNLIMITED INVESTMENT OPTIONS.

### Prime location

**Gazi**, ideally located near the center of Athens providing some of the city's prime nightlife, a destination where the heart of modern Greece beats.

Just few meters' walk from Athens city center